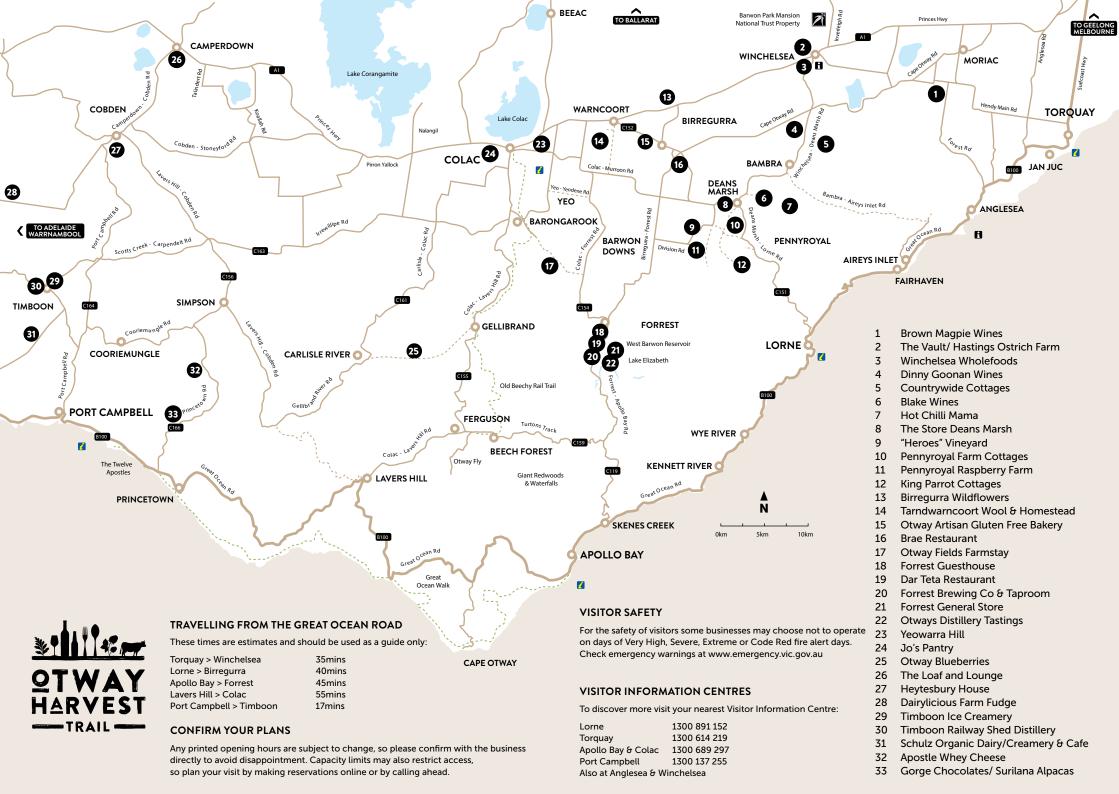

Eat | Drink | Explore | Stay

www.otwayharvesttrail.org.au

YOUR GUIDE TO EXPLORING THE BOUNTY OF THE OTWAYS, VICTORIA

Welcome to the Otway Harvest Trail, where we celebrate the bounty of the Otways. Just a hop inland from the Great Ocean Road, this area is bursting with exceptional food and wine, local festivals, culture and outdoor experiences. The region is renowned for growing quality produce and has a thriving beef, sheep and dairy industry.

Spend a day, stay a week! Taste your way through the Otways, walk the forests, get up close with platypus on a tranquil lake. Wind your way around green pastures and explore forests with tall redwoods and crystal clear waterfalls, stopping at villages along the way. Meet the makers and producers then relax and unwind in one of our accommodation venues.